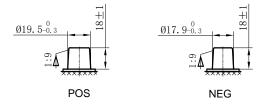

## **CHARACTERISTICS**

| Item                           |        | Specifications     |
|--------------------------------|--------|--------------------|
| Nominal Voltage                |        | 12V                |
| Nominal Capacity (20HR)        |        | 240Ah              |
| Reserve Capacity               |        | 525min             |
| Cold Cranking Amps@0°F (-18°C) |        | 1300A              |
|                                | Length | 518mm (20.4inches) |
| Dimension                      | Width  | 274mm (10.8inches) |
|                                | Height | 235mm (9.25inches) |
| Approx Weight                  |        | 66.5kg (146.6lbs)  |
| Terminal                       |        | 5                  |
| Cell layout                    |        | 3                  |
| Hold-Down                      |        | В0                 |
| Case                           |        | Black-PP Material  |
| Cover                          |        | Black-PP Material  |
| Handle                         |        | TS8                |