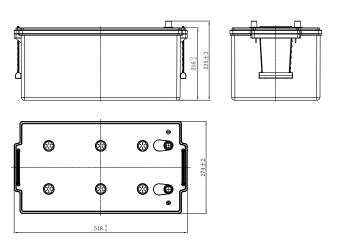

## **CHARACTERISTICS**

| Item                           |        | Specifications     |
|--------------------------------|--------|--------------------|
| Nominal Voltage                |        | 12V                |
| Nominal Capacity (20HR)        |        | 240Ah              |
| Reserve Capacity               |        | 525min             |
| Cold Cranking Amps@0°F (-18°C) |        | 1300A              |
|                                | Length | 518mm (20.4inches) |
| Dimension                      | Width  | 274mm (10.8inches) |
|                                | Height | 235mm (9.25inches) |
| Approx Weight                  |        | 66.5kg (146.6lbs)  |
| Terminal                       |        | 5                  |
| Cell layout                    |        | 3                  |
| Hold-Down                      |        | В0                 |
| Case                           |        | Black-PP Material  |
| Cover                          |        | Black-PP Material  |
| Handle                         |        | TS8                |